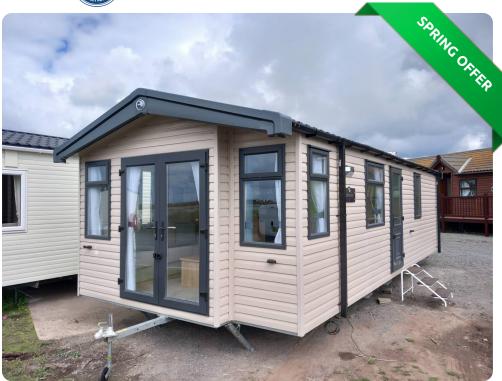

### Swift Burgundy in Millom, Cumbria

## Price £39,495

Size 29 X 12 | 2 Bedroom(s) | 1 Bathroom(s)

What's Included

- Siting included with a set of steps.
- Gas & electric tested.
- Choice of plots if not already sited.
- Professionally cleaned. Designated parking.
- Fantastic savings available.
- Special offers available throughout the year.