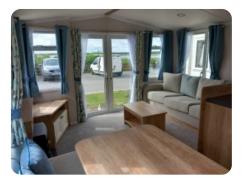

#### Features

- Gas water heater
- Full length window offering scenic view
- Fixed L-shape sofa with fold-out occasional bed
- Four-burner gas hob
- Externally vented cooker hood
- One bed stores under the other for extra space