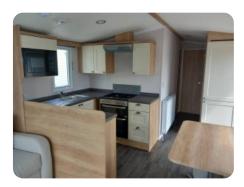

#### Features

- Gas water heater
- Full length window offering scenic view
- Fixed L-shape sofa with fold-out occasional bed
- Four-burner gas hob
- Externally vented cooker hood
- One bed stores under the other for extra space