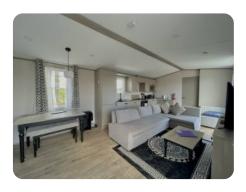

## **Features**

- Large decking area
- Double Glazing
- Large seating area
- Free Standing Table
- Family bathroom with shower
- En-suite bathroom with shower