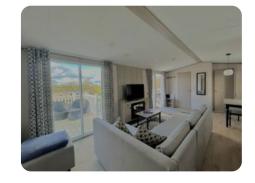

## **Features**

- Large decking area
- Double Glazing
- Large seating area
- Free Standing Table
- Family bathroom with shower
- En-suite bathroom with shower