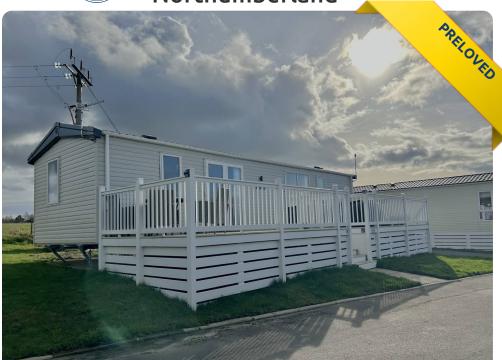

Victory Beckwood in Bockenfield Park, Morpeth, Northumberland

Price £44,995

Size 39 X 12 | 2 Bedroom(s) | 2 Bathroom(s)

## **Features**

- Large decking area
- Double Glazing
- Large seating area
- Free Standing Table
- Family bathroom with shower
- En-suite bathroom with shower