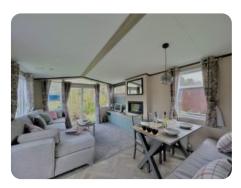

## **Features**

- Double Glazing
- Central Heating
- Patio doors to the front
- Electric Fire
- Gas Combi Boiler
- Fridge Freezer