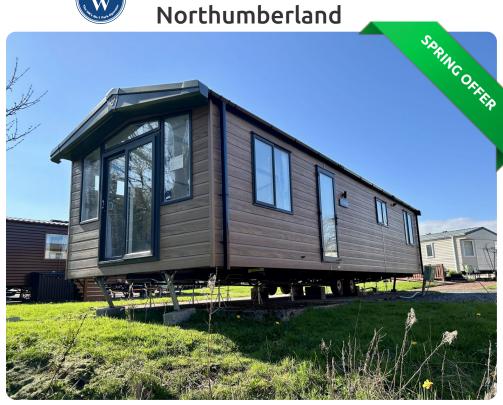

Victory Lochwood in Bockenfield Park, Morpeth,

Price £41,495

Size 38 X 12 | 2 Bedroom(s) | 2 Bathroom(s)

## **Features**

- Double Glazing
- Central Heating
- Patio doors to the front
- Electric Fire
- Gas Combi Boiler
- Fridge Freezer