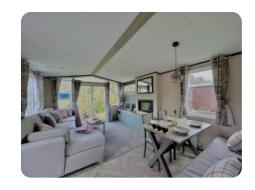

## Victory Lochwood on Bradgate Park, Kent

Price £51,495

Size 38 X 12 | 2 Bedroom(s) | 2 Bathroom(s)

#### **Features**

- Double glazed and gas central heating
- L shape fixed sofa with sofa bed
- Free standing dining table and chairs
- Fully fitted kitchen with full size fridge freezer
- Ensuite shower room
- King size bed