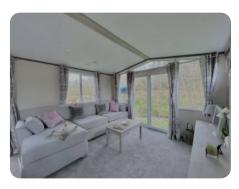

## Victory Lochwood on Bradgate Park, Kent

Price £51,495

Size 38 X 12 | 2 Bedroom(s) | 2 Bathroom(s)

#### **Features**

- Double glazed and gas central heating
- L shape fixed sofa with sofa bed
- Free standing dining table and chairs
- Fully fitted kitchen with full size fridge freezer
- Ensuite shower room
- King size bed