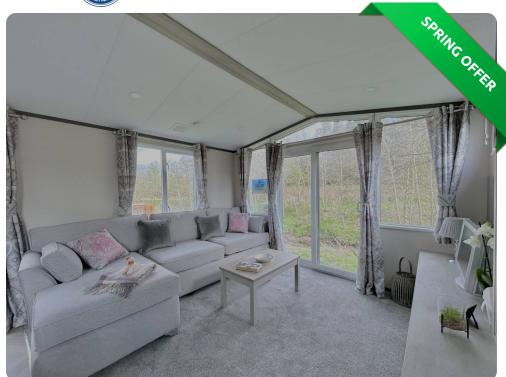

## Victory Lochwood on Bradgate Park, Kent

Price £51,495

Size 38 X 12 | 2 Bedroom(s) | 2 Bathroom(s)

#### **Features**

- Double glazed and gas central heating
- L shape fixed sofa with sofa bed
- Free standing dining table and chairs
- Fully fitted kitchen with full size fridge freezer
- Ensuite shower room
- King size bed