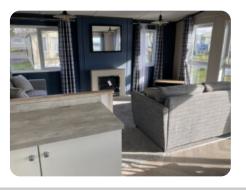

## **Features**

- Gas burner hob
- Separate integrated oven and grill
- Wine cooler
- Free standing furniture
- Sliding patio doors to front elevation
- Beautifully designed 'shaker' kitchen