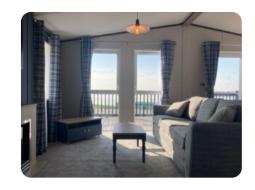

## **Features**

- Gas burner hob
- Separate integrated oven and grill
- Wine cooler
- Free standing furniture
- Sliding patio doors to front elevation
- Beautifully designed 'shaker' kitchen