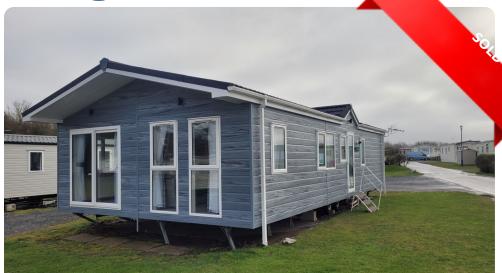

## Victory Parkview in Millom Cumbria

Price £76,995

Size 40 X 20 | 2 Bedroom(s) | 2 Bathroom(s)