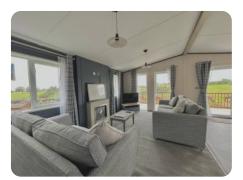

## Features

- Double Glazing
- Central Heating
- Free standing dining table
- King size bed
- Patio door to the front
- Sleep six