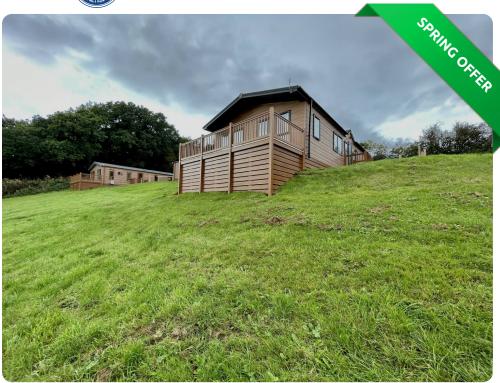

# Victory Parkview in Richmond, North Yorkshire

# Price £88,995

Size 40 X 20 | 2 Bedroom(s) | 2 Bathroom(s)