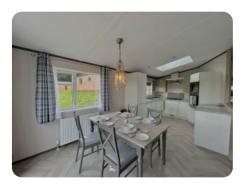

## Features

- Double Glazing
- Central Heating
- Free standing dining table
- King size bed
- Patio door to the front
- Sleep six