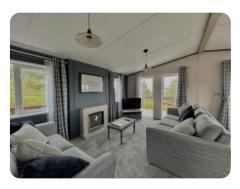

## **Features**

- Double Glazing
- Central Heating
- Free standing dining table
- King size bed
- Patio door to the front
- Sleep six