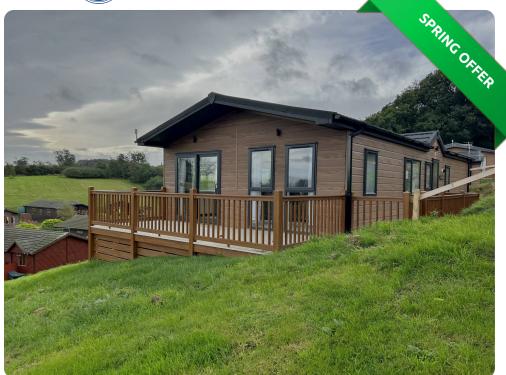

## Victory Parkview in Richmond, North Yorkshire

Price £89,995

Size 40 X 20 | 2 Bedroom(s) | 2 Bathroom(s)

## **Features**

- Double Glazing
- Central Heating
- Free standing dining table
- King size bed
- Patio door to the front
- Sleep six