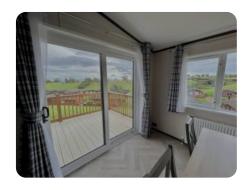

## **Features**

- Double Glazing
- Central Heating
- Free standing dining table
- King size bed
- Patio door to the front
- Sleep six