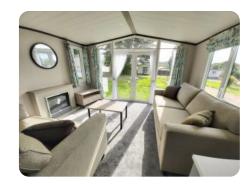

## Victory Riverwood in Bromyard, Herefordshire

Price £54,995

Size 40 X 13 | 2 Bedroom(s) | 1 Bathroom(s)

### **Features**

- Double glazing
- Electric fire
- Front opening door
- Occasional sofa bed
- Walk-in wardrobe
- Choice of the best plots on park