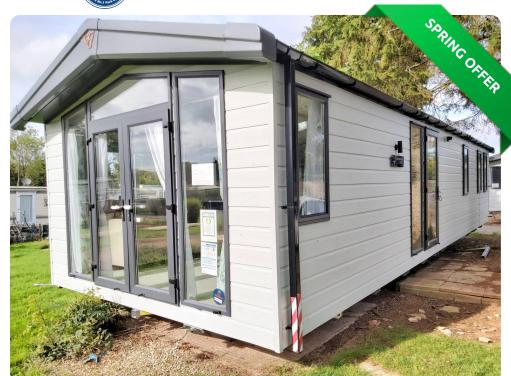

## Victory Riverwood in Bromyard, Herefordshire

Price £54,995

Size 40 X 13 | 2 Bedroom(s) | 1 Bathroom(s)

### **Features**

- Double glazing
- Electric fire
- Front opening door
- Occasional sofa bed
- Walk-in wardrobe
- Choice of the best plots on park