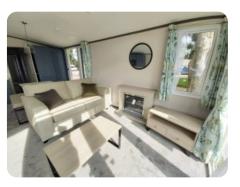

## Victory Riverwood in Bromyard, Herefordshire

Price £54,995

Size 40 X 13 | 2 Bedroom(s) | 1 Bathroom(s)

### **Features**

- Double glazing
- Electric fire
- Front opening door
- Occasional sofa bed
- Walk-in wardrobe
- Choice of the best plots on park