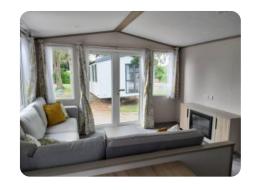

## Features

- Open plan living area
- Large shower enclosure
- L Shaped sofa
- Double glazed windows
- Electric fireplace
- Mirrored dressing area