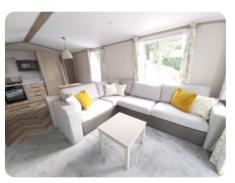

## Features

- Open plan living area
- Large shower enclosure
- L Shaped sofa
- Double glazed windows
- Electric fireplace
- Mirrored dressing area