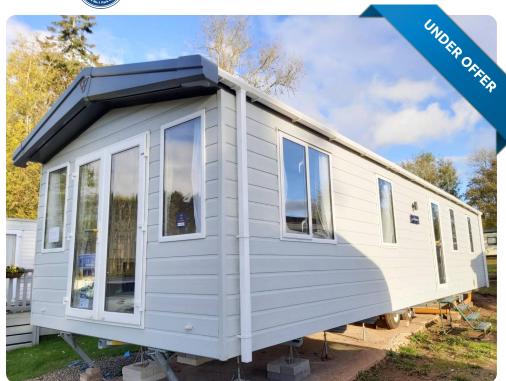

## Victory Stonewood in Bromyard, Herefordshire

Price £46,495

Size 41 X 12 | 3 Bedroom(s) | 1 Bathroom(s)

## Features

- Open plan living area
- Large shower enclosure
- L Shaped sofa
- Double glazed windows
- Electric fireplace
- Mirrored dressing area