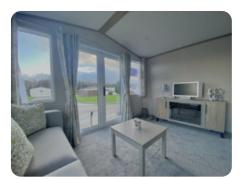

# Features

- Double Glazing
- Central Heating
- L-Shape fixed sofa
- Fridge Freezer
- Patio doors
- Family bathroom with shower