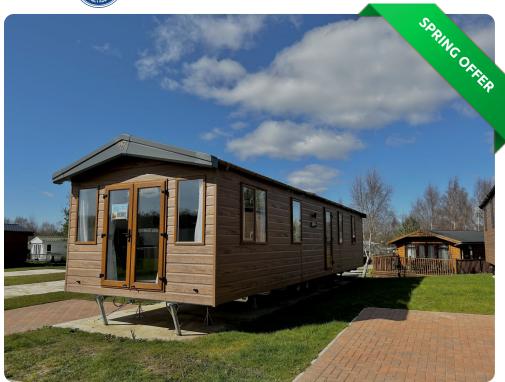

# Victory Stonewood in Felmoor, Northumberland

# Ргісе £49,995

Size 41 X 12 | 2 Bedroom(s) | 2 Bathroom(s)

# Features

- Double Glazing
- Central Heating
- L-Shape fixed sofa
- Fridge Freezer
- Patio doors
- Family bathroom with shower