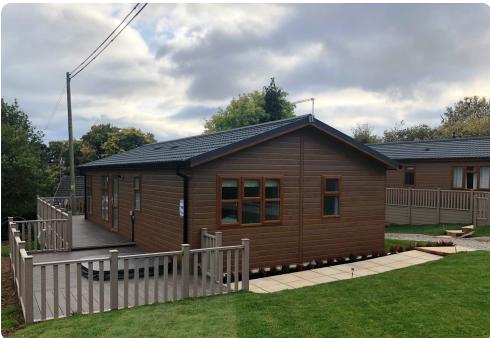

# Wessex Classic Upper Sapey Nr Worcs WR6 6XT

# Price £150,975

Size 40 X 20 | 2 Bedroom(s) | 2 Bathroom(s)

## **Features**

- French door
- Hot Tub
- Dressing room
- Central Heating
- Breakfast bar
- Open plan kitchen dinner