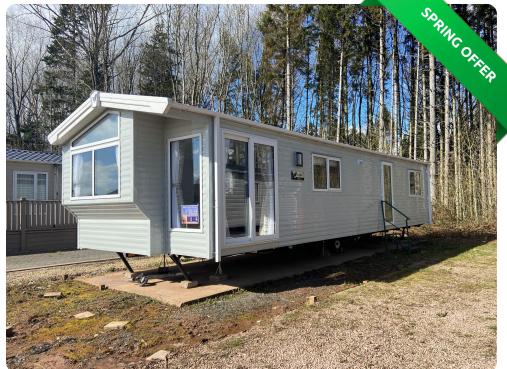

## Willerby Castleton in Bromyard Herefordshire

Price £37,995

Size 38 X 12 | 2 Bedroom(s) | 2 Bathroom(s)

## **Features**

- PVCu double glazed windows and doors
- Aluminium cladding
- Master bedroom with en-suite
- Modern touch sensitive lighting
- Family holiday home
- Fixed seating in the dining area