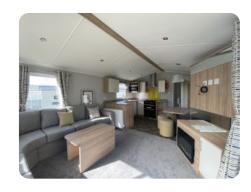

## **Features**

- PVCu double glazed windows and doors
- Aluminium cladding
- Master bedroom with en-suite
- Modern touch sensitive lighting
- Family holiday home
- Fixed seating in the dining area