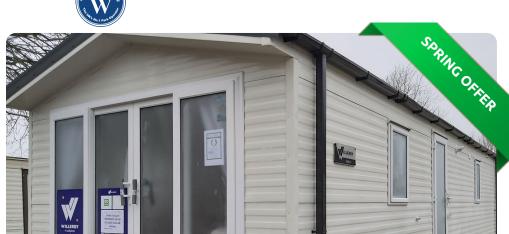

## Willerby Malton in Bromyard, Herefordshire

Price £35,495

Size 35 X 12 | 2 Bedroom(s) | 1 Bathroom(s)

## **Features**

- Central heating
- 12 Month Park
- Freestanding seating with fold-out sofa bed
- Coffee table
- Scatter cushions
- Special Edition