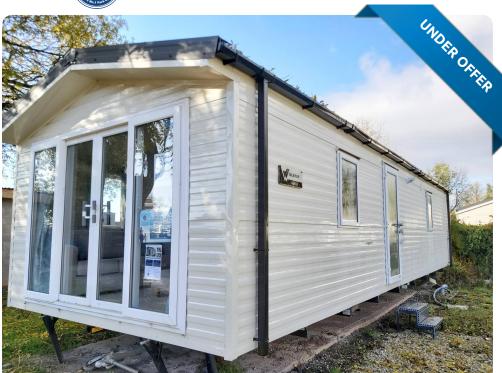

## Willerby Malton in Bromyard, Herefordshire

Price £35,495

Size 35 X 12 | 2 Bedroom(s) | 1 Bathroom(s)

## **Features**

- Central heating
- 12 Month Park
- Freestanding seating with fold-out sofa bed
- Coffee table
- Scatter cushions
- Special Edition