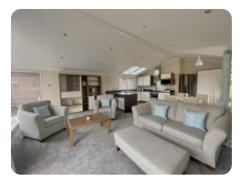

## Price £98,995

Size 40 X 20 | 2 Bedroom(s) | 2 Bathroom(s)

| eatures |
|---------|
|         |

- Double Glazing
- Central Heating
- Gas Combi Boiler
- Velux windows
- En suite with shower
- Dishwasher