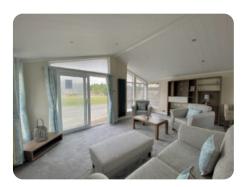

## Price £98,995

Size 40 X 20 | 2 Bedroom(s) | 2 Bathroom(s)

| eatures |
|---------|
|         |

- Double Glazing
- Central Heating
- Gas Combi Boiler
- Velux windows
- En suite with shower
- Dishwasher