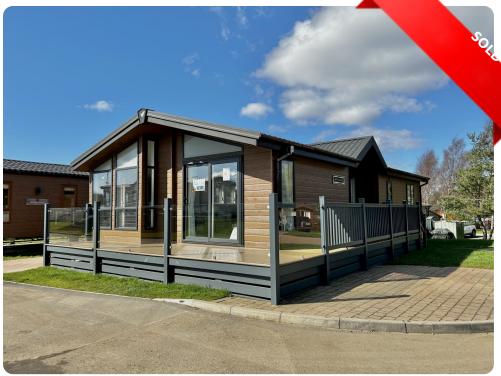

## Willerby New Hampshire in Felmoor Northumberland

## Price £98,995

Size 40 X 20 | 2 Bedroom(s) | 2 Bathroom(s)

| eatures |
|---------|
|         |

- Double Glazing
- Central Heating
- Gas Combi Boiler
- Velux windows
- En suite with shower
- Dishwasher