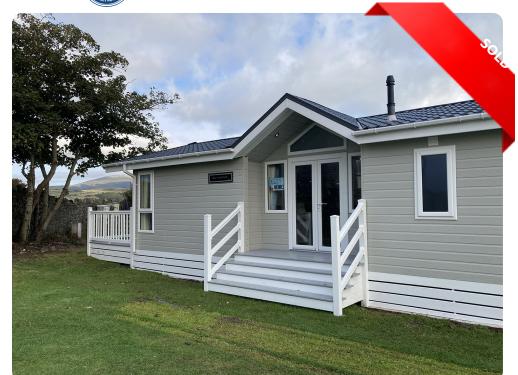

## Willerby New Hampshire in Millom, Cumbria

Price £101,995

Size 42 X 20 | 2 Bedroom(s) | 2 Bathroom(s)

### Features

- Integrated cooker with separate oven and grill
- Free standing furniture
- Breakfast bar
- Integrated fridge/freezer
- Integrated dishwasher
- White exterior cladding and window frames