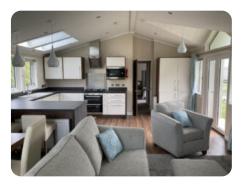

### Features

- Integrated cooker with separate oven and grill
- Free standing furniture
- Breakfast bar
- Integrated fridge/freezer
- Integrated dishwasher
- White exterior cladding and window frames