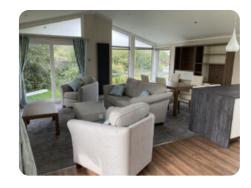

### Features

- Integrated cooker with separate oven and grill
- Free standing furniture
- Breakfast bar
- Integrated fridge/freezer
- Integrated dishwasher
- White exterior cladding and window frames