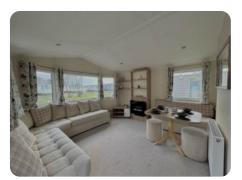

## Features

- Double Glazing
- Central Heating
- Large seating area
- Free Standing Table
- Twin Single Beds in twin room
- Oven Separate Grill