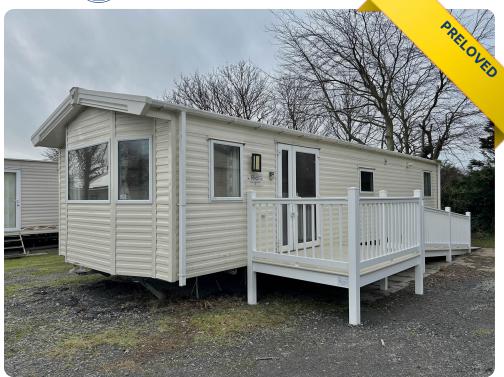

# Willerby Rio in Millom, Cumbria

# Price £38,995

Size 37 X 12 | 2 Bedroom(s) | 1 Bathroom(s)

## Features

- Double Glazing
- Central Heating
- Large seating area
- Free Standing Table
- Twin Single Beds in twin room
- Oven Separate Grill

### What's Included

- Siting included with a set of steps.
- Gas & electric tested.
- Fantastic savings available.
- Choice of plots if not already sited.
- Professionally cleaned. Designated parking.
- Special offers available throughout the year.