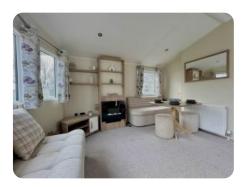

## Features

- Double Glazing
- Central Heating
- Large seating area
- Free Standing Table
- Twin Single Beds in twin room
- Oven Separate Grill