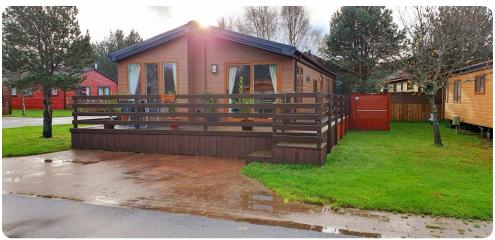

# Chatsworth Lodge Holiday Home

Size 40 X 20 | Sleeps 4 | 2 Bathroom(s)

# Features

- Secluded hot tub
- Double bedroom with en-suite shower
- Ultra-modern kitchen
- Pet friendly
- Large decking area
- Open plan dining area