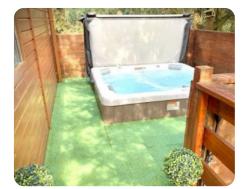

#### Features

- Secluded hot tub
- Flat screen TV with DVD's and Netflix
- Large decking area
- American style Fridge-freezer
- Master bedroom with en-suite shower room
- Dog safe area