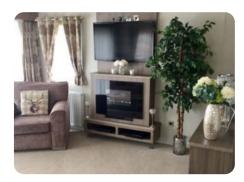

#### Features

- Secluded hot tub
- Flat screen TV with DVD's and Netflix
- Large decking area
- American style Fridge-freezer
- Master bedroom with en-suite shower room
- Dog safe area