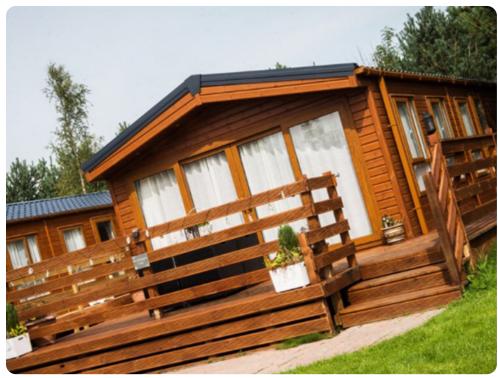

## Chillingham Lodge Holiday Home

Size 40 X 14 | Sleeps 4 | 1 Bathroom(s)

#### Features

- Secluded hot tub
- Flat screen TV with DVD's and Netflix
- Large decking area
- American style Fridge-freezer
- Master bedroom with en-suite shower room
- Dog safe area