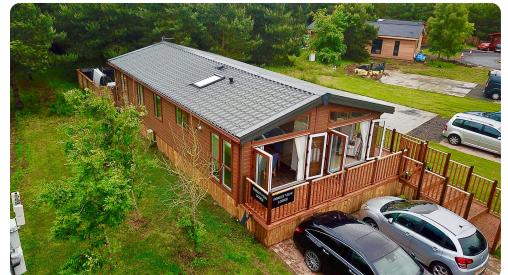

## Forest View Holiday Home

Size 44 X 22 | Sleeps 6 | 2 Bathroom(s)

## **Features**

- Hot Tub and Large Enclosed Decking
- WIFI and Sky TV
- 2 Parking Spaces
- Full Size Bath
- 2 King Size Bedrooms
- High Quality Furnishing