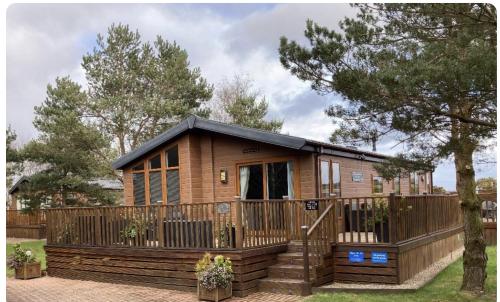

## Forget Me Not Holiday Home

Size 40 X 20 | Sleeps 4 | 1 Bathroom(s)

## **Features**

- Hot Tub
- Enclosed rear decking
- 2 bedrooms
- WiFi included
- 1 bathroom
- Stunning Countryside View