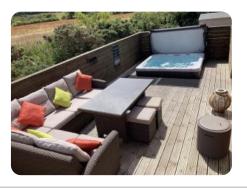

## **Features**

- Hot Tub
- Enclosed rear decking
- 2 bedrooms
- WiFi included
- 1 bathroom
- Stunning Countryside View