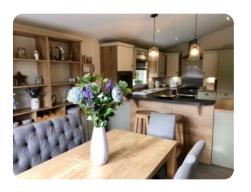

#### **Features**

- Secluded hot tub
- Flat screen TV with PlayStation games console
- Beautiful dining area
- Master bedroom very spacious with en-suite
- Gorgeous kitchen fully equipped
- Dressing area