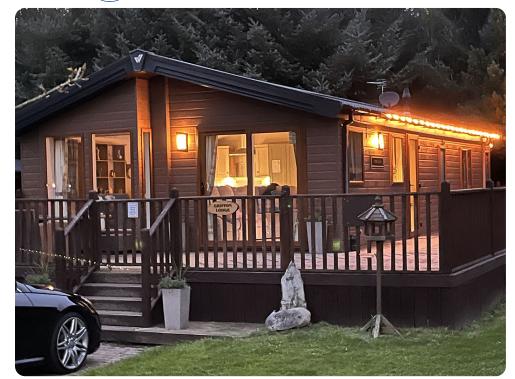

## Griffon Lodge Holiday Home

Size 40 X 20 | Sleeps 6 | 2 Bathroom(s)

#### **Features**

- Secluded hot tub
- Flat screen TV with PlayStation games console
- Beautiful dining area
- Master bedroom very spacious with en-suite
- Gorgeous kitchen fully equipped
- Dressing area