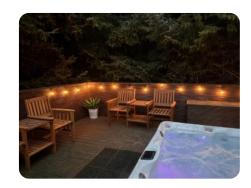

#### **Features**

- Secluded hot tub
- Flat screen TV with PlayStation games console
- Beautiful dining area
- Master bedroom very spacious with en-suite
- Gorgeous kitchen fully equipped
- Dressing area