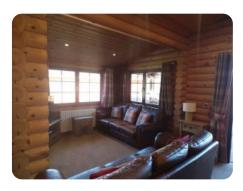

## Hadrians Lodge Holiday Home

Size 10M X 8.6M | Sleeps 6 | 2 Bathroom(s)

#### **Features**

- 1 double room with a king size bed
- 2 twin rooms with 2 single beds
- Private Hot Tub
- Linen and Towels included
- Parking for 1 car
- WIFI included