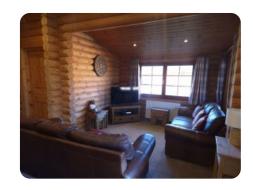

## Hadrians Lodge Holiday Home

Size 10M X 8.6M | Sleeps 6 | 2 Bathroom(s)

#### **Features**

- 1 double room with a king size bed
- 2 twin rooms with 2 single beds
- Private Hot Tub
- Linen and Towels included
- Parking for 1 car
- WIFI included