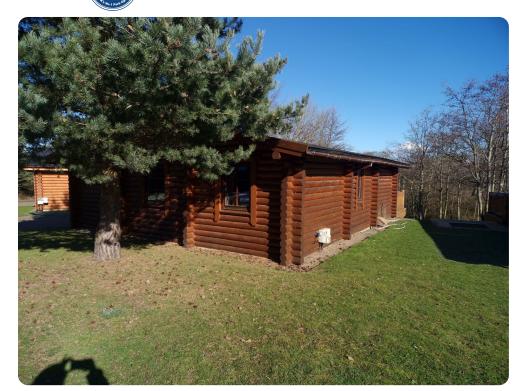

## Hadrians Lodge Holiday Home

Size 10M X 8.6M | Sleeps 6 | 2 Bathroom(s)

#### **Features**

- 1 double room with a king size bed
- 2 twin rooms with 2 single beds
- Private Hot Tub
- Linen and Towels included
- Parking for 1 car
- WIFI included