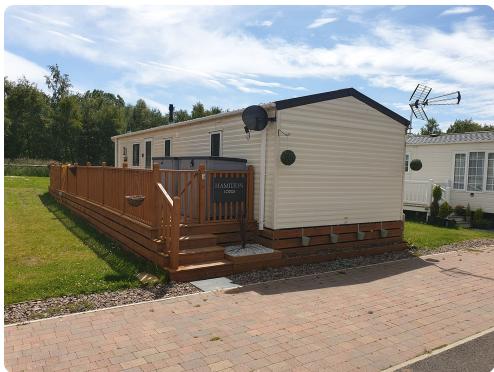

## Hamilton Lodge Holiday Home

Size 35 X 12 | Sleeps 4 | 1 Bathroom(s)

## Features

- Secluded hot tub
- Open plan kitchen
- Pet friendly
- Flat screen TV
- Private decking area
- South face garden