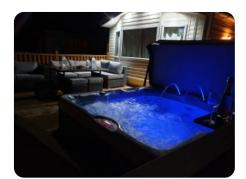

## Features

- Secluded hot tub
- Open plan kitchen
- Pet friendly
- Flat screen TV
- Private decking area
- South face garden