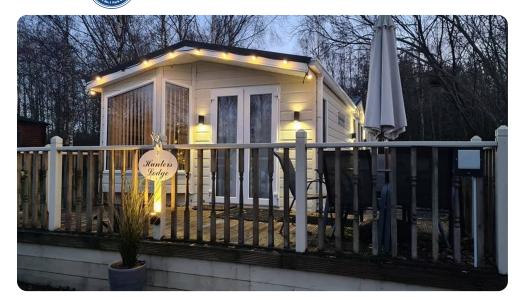

## **Hunter Lodge Holiday Home**

Size 40 X 13 | Sleeps 4 | 2 Bathroom(s)

#### **Features**

- Hot Tub
- 2 Bathrooms Bath in Ensuite
- Pet Friendly
- WIFI Access
- Quiet Area of the Park
- Double Lodge Parking Space