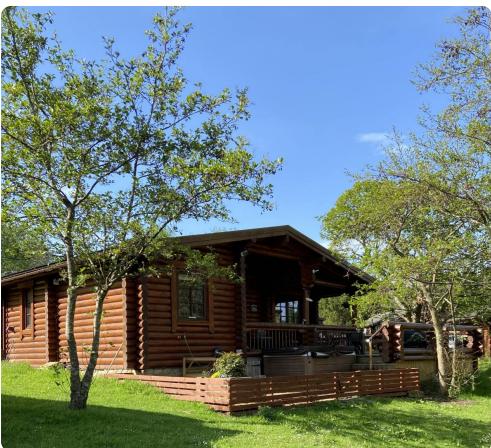

## Laura's Lodge Holiday Home

#### Size 4M X 6M | Sleeps 6 | 1 Bathroom(s)

### Features

- Dog Friendly
- Sleeps 6
- Robes and Slippers Provided
- Large Decking Area
- Bluetooth and WIFI Enabled
- 2 Car Driveway