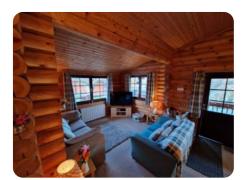

## Laura's Lodge Holiday Home

### Features

- Dog Friendly
- Sleeps 6
- Robes and Slippers Provided
- Large Decking Area
- Bluetooth and WIFI Enabled
- 2 Car Driveway