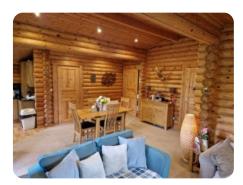

## Laura's Lodge Holiday Home

### Features

- Dog Friendly
- Sleeps 6
- Robes and Slippers Provided
- Large Decking Area
- Bluetooth and WIFI Enabled
- 2 Car Driveway