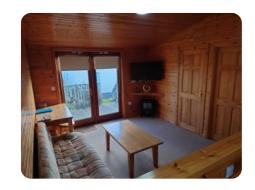

## **Lodges Holiday Home**

Size 8M X 10M | Sleeps 4 / 6 | 1 Bathroom(s)

## **Features**

- Microwave, Kettle & Toaster
- Pots & Pans
- Pillows & Linen included
- Towels Included
- Bath or Shower possible Ensuite in Master
- Double Glazed and Central Heating Throughout