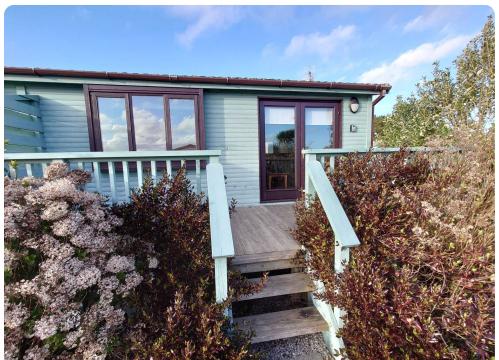

## **Lodges Holiday Home**

Size 8M X 10M | Sleeps 4 / 6 | 1 Bathroom(s)

## **Features**

- Microwave, Kettle & Toaster
- Pots & Pans
- Pillows & Linen included
- Towels Included
- Bath or Shower possible Ensuite in Master
- Double Glazed and Central Heating Throughout