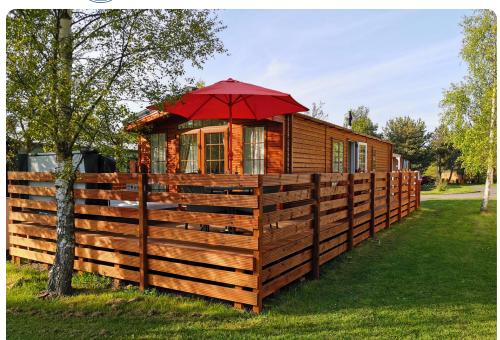

## Megan's Retreat Holiday Home

Size 35 X 13 | Sleeps 4 | 1 Bathroom(s)

## **Features**

- Enclosed indulgent hot tub
- Private secure decking
- Dog friendly
- 2 bedroom luxury lodge
- Double glazing
- Central heating