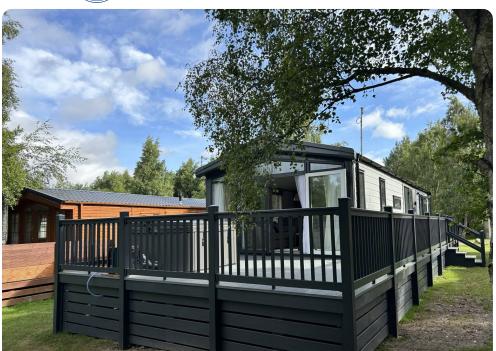

## No Wahala Holiday Home

Size 42 X 14 | Sleeps 4 | 2 Bathroom(s)

## **Features**

- Parking Space
- Contemporary Living
- Ensuite in master bedroom
- Hot tub
- Based close to facilities
- Intergrated appliances