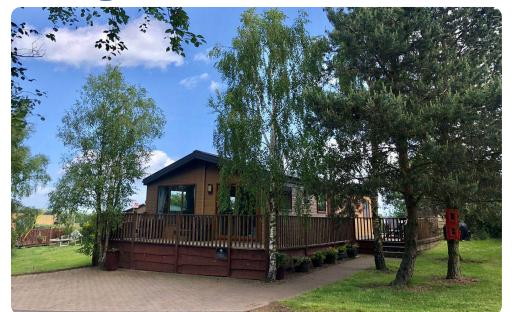

## Oakwood Lodge Holiday Home

Size 40 X 20 | Sleeps 6 | 2 Bathroom(s)

### **Features**

- Hot tub with huge wrap around decking
- King size master bedroom
- En-suite shower to master bedroom
- 2nd large double bedroom
- Family bathroom with bath & overhead shower
- Modern living space with all mod cons