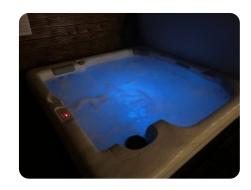

### **Features**

- Hot tub with huge wrap around decking
- King size master bedroom
- En-suite shower to master bedroom
- 2nd large double bedroom
- Family bathroom with bath & overhead shower
- Modern living space with all mod cons