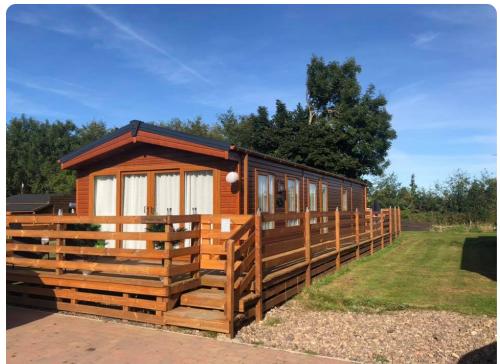

## Patricia's Lodge Holiday Home









Size 40 X 14 | Sleeps 4 | 1 Bathroom(s)

## **Features**

- TV in all bedrooms
- Bath
- Sunken Hot Tub
- Towels Provided
- WIFI
- Parking for 2 cars

## What's Included

- Crazy Horse Saloon Bar & Grill
- New Play Area
- Woodland Walks
- Lakeside Walks
- Quiet & Peaceful Location
- Pet Friendly

Please contact us for more model options.



Available at:

Felmoor Park, Northumberland

Call today to arrange a tour

0330 133 7311



View more of our stock online wyldecrestholidayparks.co.uk

## **Contact Us:**

0330 133 7300

enquiry@wyldecrestparks.com

Wyldecrest House, 857 London Road, West Thurrock, Essex, RM20 3AT