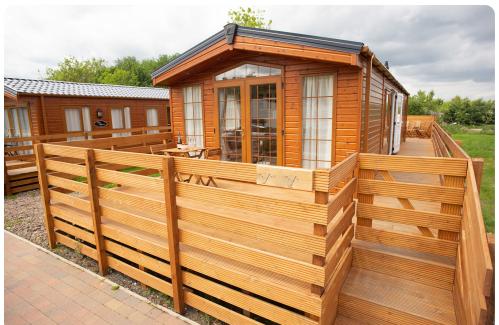

## The Great Escape Holiday Home

Size 40 X 14 | Sleeps 4 | 1 Bathroom(s)

## **Features**

- Sleeps 4
- Central Heating
- Towels and Robes Provided
- Hot Tub
- Private Decking
- Close to Facilities