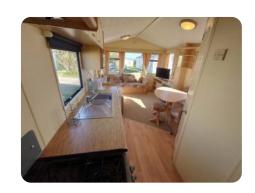

## Traditional 2 Holiday Home

Size 35 X 12 | Sleeps 4 | 1 Bathroom(s)

#### **Features**

- Cooker & Oven
- Fridge / Freezer
- Pillows & Linen included
- Beds made on arrival
- Towels included
- Flatscreen TV