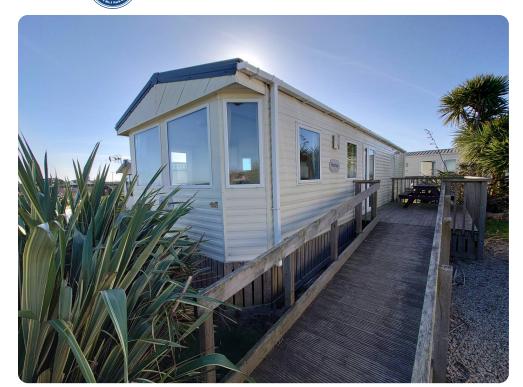

## Traditional 2 Holiday Home

Size 35 X 12 | Sleeps 4 | 1 Bathroom(s)

#### **Features**

- Cooker & Oven
- Fridge / Freezer
- Pillows & Linen included
- Beds made on arrival
- Towels included
- Flatscreen TV