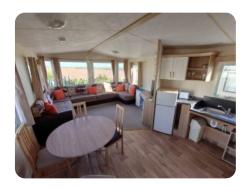

## Traditional 2 Holiday Home

Size 35 X 12 | Sleeps 4 | 1 Bathroom(s)

#### **Features**

- Cooker & Oven
- Fridge / Freezer
- Pillows & Linen included
- Beds made on arrival
- Towels included
- Flatscreen TV