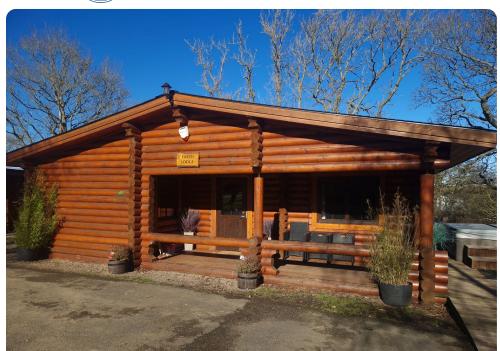

## Tweed Lodge Holiday Home

Size 13M X 9M | Sleeps 6 | 2 Bathroom(s)

## **Features**

- Wet room suitable for disabled guests
- Private Hot Tub
- Pet Friendly
- Wheelchair access
- Parking for 2 cars
- WIFI included