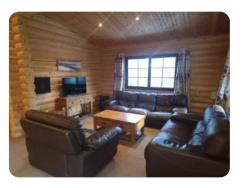

## Tweed Lodge Holiday Home

Size 13M X 9M | Sleeps 6 | 2 Bathroom(s)

## **Features**

- Wet room suitable for disabled guests
- Private Hot Tub
- Pet Friendly
- Wheelchair access
- Parking for 2 cars
- WIFI included