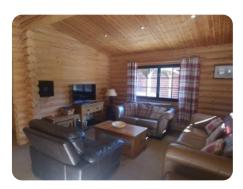

## Tyne Lodge Holiday Home

Size 12M X 9M | Sleeps 6 | 2 Bathroom(s)

#### **Features**

- Wet room suitable for disabled guests
- Private Hot Tub
- Pet Friendly
- Linen and Towels included
- Wheelchair access
- Parking for 2 cars