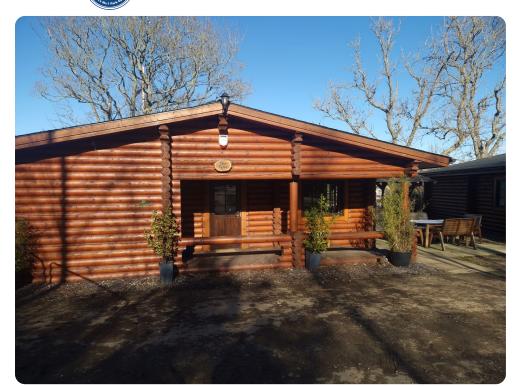

## Tyne Lodge Holiday Home

Size 12M X 9M | Sleeps 6 | 2 Bathroom(s)

#### **Features**

- Wet room suitable for disabled guests
- Private Hot Tub
- Pet Friendly
- Linen and Towels included
- Wheelchair access
- Parking for 2 cars